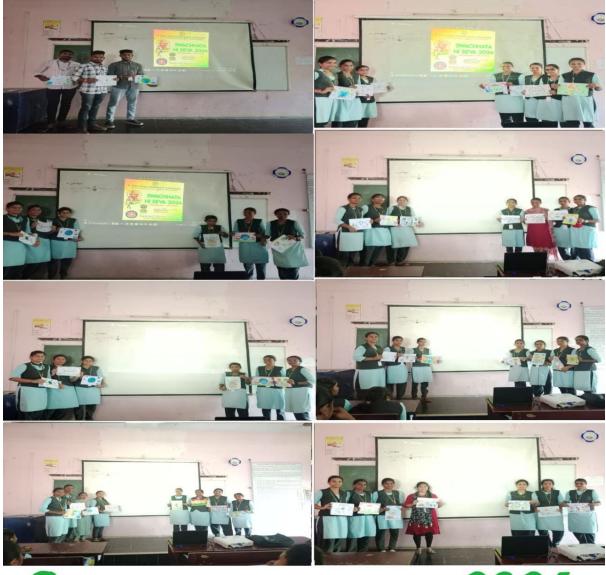

#### SWACHHTHA HI SEVA, 2024 17th September - 2nd October

## St. Mary's Group of Institutions for women, Guntur

Approved by AICTE, PCI, Accredited by NAAC, permitted by Govt A.p, Affiliated to JNTUk &SBTET

# swachh Bharat