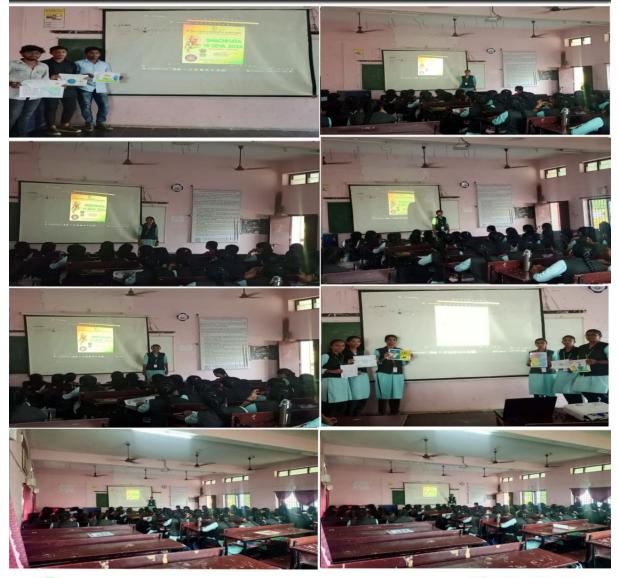

#### **Tree Plantation Programme**





### St. Mary's Group of Institutions for women, Guntur



Approved by AICTE, PCI, Accredited by NAAC, permitted by Govt A.p, Affiliated to JNTUk &SBTET



#### SWACHHTHA HI SEVA, 2024 17th September - 2nd October



#### St. Mary's Group of Institutions for women, Guntur



Approved by AICTE, PCI, Accredited by NAAC, permitted by Govt A.p, Affiliated to JNTUk &SBTET



#### SWACHHTHA HI SEVA, 2024 17th September - 2nd October



## St. Mary's Group of Institutions for women, Guntur



Approved by AICTE, PCI, Accredited by NAAC, permitted by Govt A.p, Affiliated to JNTUk &SBTET



# swachh Bharat