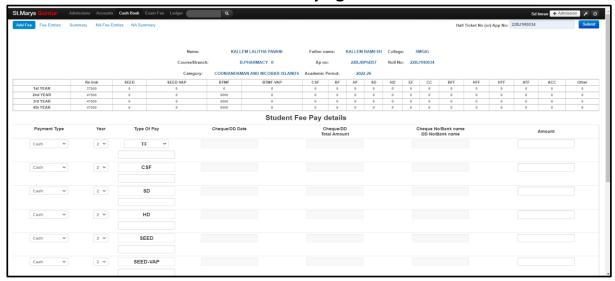

lick Accounting", this section of college is partially e-governed. The college uses the Vriddhi software, Tally ERP 9.0 for the transparent functioning of Accounts department. The same software is used to generate various reports like Consolidated Day Book General Day Book Daily Cash Collection report.

PRINCIPAL

X. Mary's Group of Institutions Gunu
CHEBROLU (V&M), Guntur (DL)



(Formerly St.Mary's Engineering College, St.Mary's P.G. Centre & St.Mary's College of Pharmacy)
(Approved by AICTE & PCI, Permitted by Govt. of A.P., Affiliated to JNTUK & SBTET)
Chebrolu (Village & Mandal), Guntur (Dt.) - 522 212, A.P., INDIA. Website: www.stmarysguntur.com
Phone: 08644-254477, 88, Mobile: 9030235630, 96667 77091, 99483 99402, 99514 28677, Fax: 040-66809093

## **Student Fee Paying Structure**



#### **Student Exam FEE**



PRINCIPAL

St. Mary's Group of Institutions GuntoCHEBROLU (V&M), Guntur (Dt.)

Chebrolu (Village & Mandal), Guntur (Dt.) - 522 212, A.P., INDIA. Website: www.stmarysguntur.com Phone: 08644-254477, 88, Mobile: 9030235630, 96667 77091, 99483 99402, 99514 28677, Fax: 040-66809093

## **Examination**

The parent university has opened portal for every college through which students' form fill-up, approval, admit cards, entry of marks etc. can be smoothly operated. In the current pandemic year, all examination related notices, schedules, instructions are uploaded in the college website. Though all the departmental teachers do communicate personally with the students through emails and google classrooms, but the presence of all information in one place in the websit