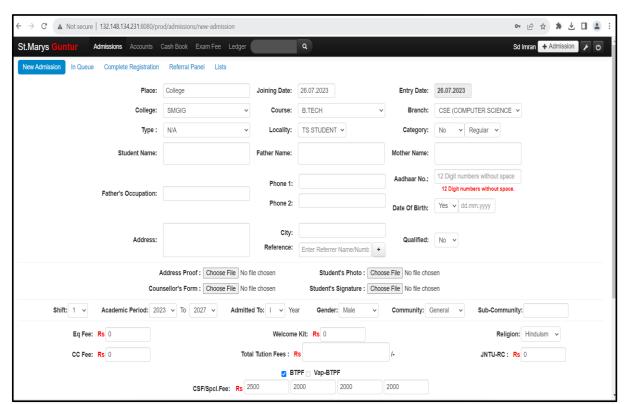

nd software for its' smooth functioning. Earlier it used the Coral Ace Business Solutions for Accounting which has now been replaced by TALLY ERP9 for its additional features. Fully automated, wireless office with 24x7 internet facility. To achieve the target of Paperless IQAC, committee members of it started using Google facilities like • Google sheet: For data collection from Various Departments • Google Docs: To prepare notices and activity reports. • Google Forms: To prepare Feedback forms and get online feedbacks of Students, Parents. • The college campus is equipped with CCTV Cameras installed at various places of need. ICT has been introduced in the administrative work. WhatsApp Group helps to provide the brief notices of any event to be happened on college.

## **Admission Page**



PRINCIPAL

St. Mary's Group of Institutions Guntar

CHEBROLU (V&M), Guntar (Dt.)



(Formerly St.Mary's Engineering College, St.Mary's P.G. Centre & St.Mary's College of Pharmacy)
(Approved by AICTE & PCI, Permitted by Govt. of A.P., Affiliated to JNTUK & SBTET)
Chebrolu (Village & Mandal), Guntur (Dt.) - 522 212, A.P., INDIA. Website: www.stmarysguntur.com
Phone: 08644-254477, 88, Mobile: 9030235630, 96667 77091, 99483 99402, 99514 28677, Fax: 040-66809093

# **Student Admission and Support:**

#### **Student Fee Details**



## **Finance and Accounts:**

With the aim to produce immediate information in finance and Accounts i.e., "Single Click Accounting", this section of college is partially e-governed. The college uses the Vriddhi software, Tally ERP 9.0 for the transparent functionin