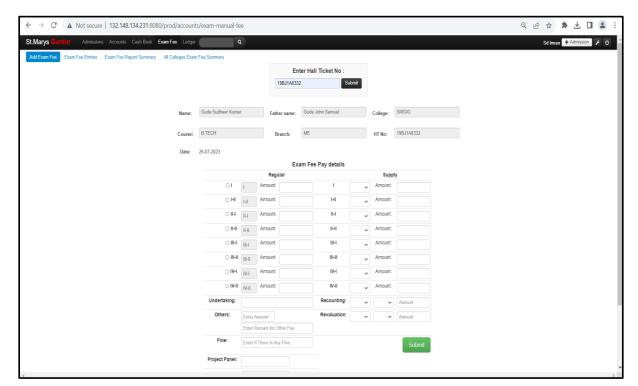

formation in finance and Accounts i.e., "Single Click Accounting", this section of college is partially e-governed. The college uses the Vriddhi software, Tally ERP 9.0 for the transparent functioning of Accounts department. The same software is used to generate various reports like Consolidated Day Book General Day Book Daily Cash Collection report.

**Student Fee Paying Structure** 





(Formerly St.Mary's Engineering College, St.Mary's P.G. Centre & St.Mary's College of Pharmacy)
(Approved by AICTE & PCI, Permitted by Govt. of A.P., Affiliated to JNTUK & SBTET)
Chebrolu (Village & Mandal), Guntur (Dt.) - 522 212, A.P., INDIA. Website: www.stmarysguntur.com

Phone: 08644-254477, 88, Mobile: 9030235630, 96667 77091, 99483 99402, 99514 28677, Fax: 040-66809093

#### **Student Exam FEE**



### **Examination**

The parent university has opened portal for every college through which students' form fill-up, approval, admit cards, entry of marks etc. can be smoothly operated. In the current pandemic year, all examination related notices, schedules, instructions are uploaded in the college website. Though all the departmental teachers do communicate personally with the students through emails and google classrooms, but the presence of all information in one place in the website is very helpful for many students. As the examinations are being held digitally, thus the university question papers are also being uploaded in the college website.



(Formerly St.Mary's Engineering College, St.Mary's P.G. Centre & St.Mary's College of Pharmacy)
(Approved by AICTE & PCI, Permitted by Go