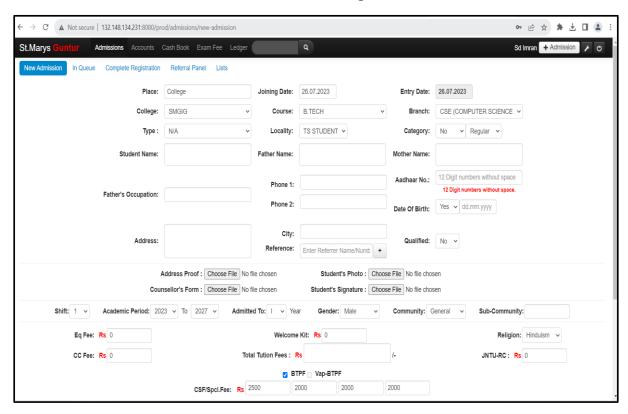

#### **Admission Page**

**Student Admission and Support:** 

**Student Fee Details** 

(Formerly St.Mary's Engineering College, St.Mary's P.G. Centre & St.Mary's College of Pharmacy)
(Approved by AICTE & PCI, Permitted by Govt. of A.P., Affiliated to JNTUK & SBTET)
Chebrolu (Village & Mandal), Guntur (Dt.) - 522 212, A.P., INDIA. Website: www.stmarysguntur.com
Phone: 08644-254477, 88, Mobile: 9030235630, 96667 77091, 99483 99402, 99514 28677, Fax: 040-66809093