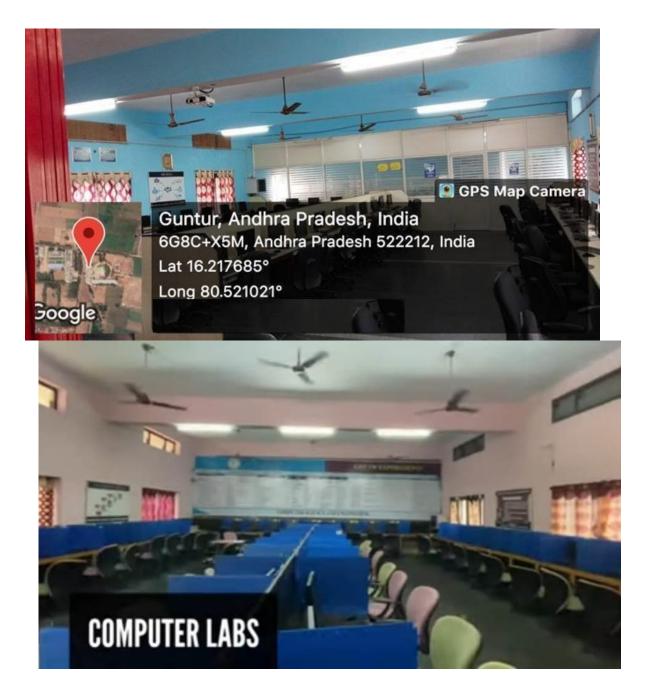

### **COMPUTER LABS**

(Formerly St.Mary's Engineering College, St.Mary's P.G. Centre & St.Mary's College of Pharmacy) (Approved by AICTE & PCI, Permitted by Govt. of A.P., Affiliated to JNTUK & SBTET) Chebrolu (Village & Mandal), Guntur (Dt.) - 522 212, A.P., INDIA. Website : www.stmarysguntur.com Phone : 08644-254477, 88, Mobile : 9030235630, 96667 77091, 99483 99402, 99514 28677, Fax : 040-66809093