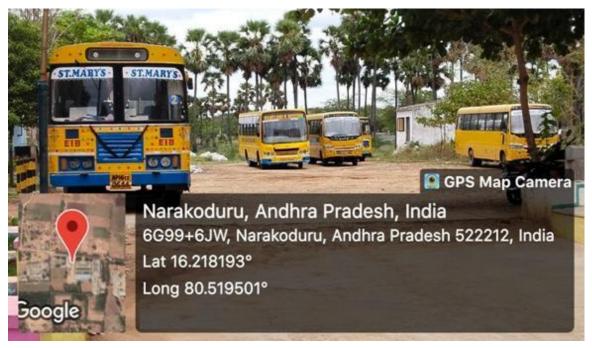

#### **Transportation Facility :**

The objective of transport department is to provide affordable and timely transportation service to students and staff members. It operates a fleet of 20 buses to provide hassle free transportation service for the students and staff from many surrounding areas of Guntur and Krishna districts.

#### **TRANSPORTATION FACILITY**