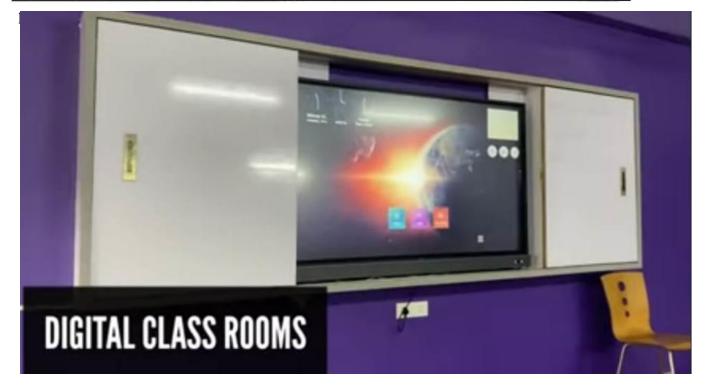

| E-307 | LED PROJECTORS     |  |
|-------|--------------------|--|
| E-308 | LED PROJECTORS     |  |
| F-104 | LED PROJECTORS     |  |
| F-105 | DIGITAL CLASS ROOM |  |
| F-107 | DIGITAL CLASS ROOM |  |
| F-109 | LED PROJECTORS     |  |

#### CLASS ROOM WITH LED PROJECTORS

(Formerly St.Mary's Engineering College, St.Mary's P.G. Centre & St.Mary's College of Pharmacy) (Approved by AICTE & PCI, Permitted by Govt. of A.P., Affiliated to JNTUK & SBTET) Chebrolu (Village & Mandal), Guntur (Dt.) - 522 212, A.P., INDIA. Website : www.stmarysguntur.com Phone : 08644-254477, 88, Mobile : 9030235630, 96667 77091, 99483 99402, 99514 28677, Fax : 040-66809093