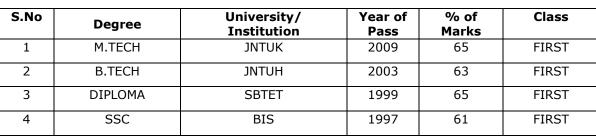

## 4.1.4/2015/EEE/HR/FS/PP/PROFILE

1. Name

: TULLIBILLI IMMANIYAL

: 20-05-1977

- 2. Date of Birth
- 3. Highest Qualification
- : M.TECH 4. Academic Performance (Descending Order)

5. Total Years of Experience : 3