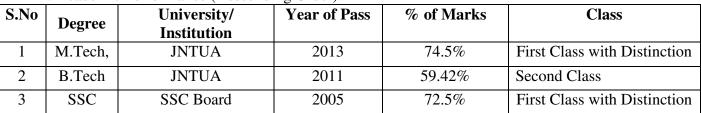

## **FACULTY PROFILE**

1. Name :GAJJALA ASHOK

2. Date of Birth : 15/06/1989

3. Highest Qualification :M.Tech

4. Academic Performance (Descending Order)

5. Total Years of Experience: 4

| S.No. | Period |           | Organization /                             | <b>Position Held</b> |
|-------|--------|-----------|--------------------------------------------|----------------------|
|       | From   | To        | Institution                                |                      |
| 1     | 2014   | Till Date | ST.MARY'S GROUP OF<br>INISTITUTIONS GUNTUR | Asst.Professor ,R&D  |
| 2     | 2013   | 2014      | NEWTON'S INSTITUTE OF ENGINEERING MACHARLA | Asst.Professor ,R&D  |